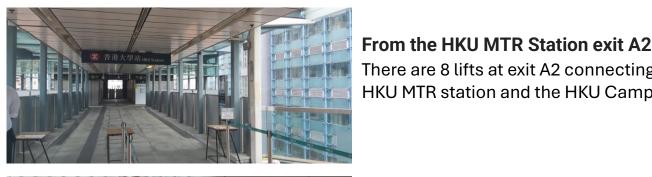

You will see the Haking Wong building in front of you.

There are 8 lifts at exit A2 connecting the HKU MTR station and the HKU Campus.

Please turn left and continue walking at the University Street.