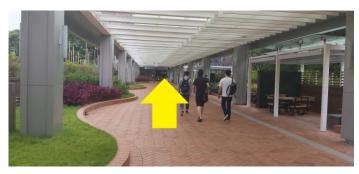

## Turn left from the Innovation Wing After reaching Innovation Wing One, turn

left, but do not take the stairs going down